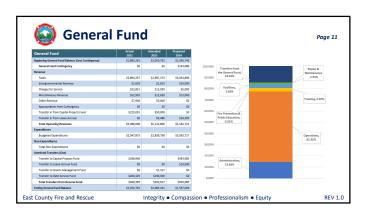

equipment, and facilities maintenance.

East County Fire and Rescue

ntegrity • Compassion • Professionalism • Equity













#### **Other Revenue**



- The district receives revenue from other sources such as fees for service, grants, sale of surplus real or personal property, etc.
- In some cases, these are one-time revenues and in other cases they are ongoing but comprise a small proportion of the district's total revenue.
- Revenue other than taxes above a low estimated baseline is much like "one-time revenue".

East County Fire and Rescu

Integrity 

◆ Compassion 

◆ Professionalism 

◆ Equity

REV 1.0

# Budget Dichotomies Maintenance & Repair Minimize Expense Wages, Benefits, & Overtime East County Fire and Rescue Integrity • Compassion • Professionalism • Equity REV 1.0





















#### **Impacts**



- The district maintains a balanced budget, but will enter a negative cash flow in 2024, beginning to draw down the general fund beginning balance.
- Absent a lid lift to increase the property tax levy, the district will not be able to sustain current service levels beyond 2025.

Fast County Fire and Rescue

ntegrity • Compassion • Professionalism • Equity

REV 1.0

#### **Impacts**



- Insufficient revenue to provide reliable service on both the east and west sides of the district, even with minimal two-person staffing at each station.
- Insufficient revenue to fund identified mid- to long-term capital projects.
- Potential liability for compensated absences for full-time employees that exceeds current funding in the leave accrual fund.

East County Fi