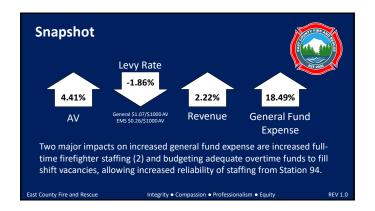

, equipment, and facilities maintenance.

East County Fire and Rescue

ntegrity • Compassion • Professionalism • Equity













#### **Other Revenue**



- The district receives revenue from other sources such as fees for service, grants, sale of surplus real or personal property, etc.
- In some cases, these are one-time revenues and in other cases they are ongoing but comprise a small proportion of the district's total revenue.
- Revenue other than taxes above a low estimated baseline is much like "one-time revenue".

East County Fire and Rescu

Integrity 

◆ Compassion 

◆ Professionalism 

◆ Equity

REV 1.0

# Budget Dichotomies Maintenance & Repair Minimize Expense Wages, Benefits, & Overtime East County Fire and Rescue Integrity • Compassion • Professionalism • Equity REV 1.0





















#### **Impacts**



- The district maintains a balanced budget, but will enter a negative cash flow in 2024, beginning to draw down the general fund beginning balance.
- Absent a lid lift to increase the property tax levy, the district will not be able to sustain current service levels beyond 2025.

Fast County Fire and Rescue

ntegrity • Compassion • Professionalism • Equity

REV 1.0

#### **Impacts**



- Insufficient revenue to provide reliable service on both the east and west sides of the district, even with minimal two-person staffing at each station.
- Insufficient revenue to fund identified mid- to long-term capital projects.
- Potential liability for compensated absences for full-time employees that exceeds current funding in the leave accrual fund.

East County