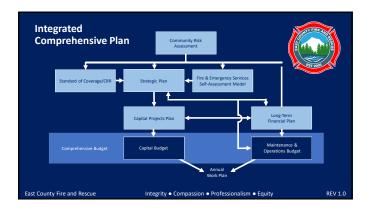

#### **Fire District Business**

- 1. Resolution #330-10172023 to approve early payoff of 2012 LTGO Bond and related interfund transfers.
- Purchase request Approve purchase of (7) 12.9 iPad Pro 256 GB Wi-Fi and (1) 12.9' IPad P20 512 GB Wi-Fi for \$9576.33. These will be used for blue card incident management training and continuing education. IPads have the most cost effective platform for interactive fire simulations.
- 3. Purchase request Approve estimate for \$20,629.91 provided by vendor to replace sheetrock and other materials after mold remediation at station 94 and to replace the kitchen cabinets.
- 4. Adopt the purpose scope and SOG 4.2.3
- 5. Apparatus Assessment & Surplus Recommendation
- 6. Presentation of the 2024 Proposed Budget.