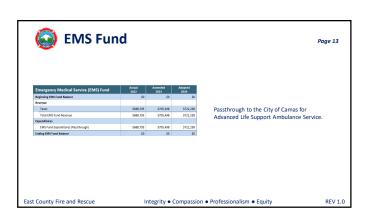

t, and facilities maintenance.

East County Fire and Rescue

ntegrity • Compassion • Professionalism • Equity













#### **Other Revenue**



- The district receives revenue from other sources such as fees for service, grants, sale of surplus real or personal property, etc.
- In some cases, these are one-time revenues and in other cases they are ongoing but comprise a small proportion of the district's total revenue.
- Revenue other than taxes above a low estimated baseline is much like "one-time revenue".

East County Fire and Rescu

Integrity 

◆ Compassion 

◆ Professionalism 

◆ Equity

REV 1.0

# Budget Dichotomies Maintenance & Repair Minimize Expense Wages, Benefits, & Overtime East County Fire and Rescue Integrity • Compassion • Professionalism • Equity REV 1.0





















#### **Impacts**



- The district maintains a balanced budget, but will enter a negative cash flow in 2024, beginning to draw down the general fund beginning balance.
- Absent a lid lift to increase the property tax levy, the district will not be able to sustain current service levels beyond 2025.

Fast County Fire and Rescue

ntegrity • Compassion • Professionalism • Equity

REV 1.0

#### **Impacts**



- Insufficient revenue to provide reliable service on both the east and west sides of the district, even with minimal two-person staffing at each station.
- Insufficient revenue to fund identified mid- to long-term capital projects.
- Potential liability for compensated absences for full-time employees that exceeds current funding in the leave accrual fund.

East County Fire and R