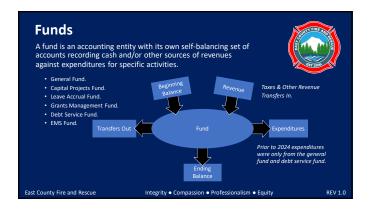

#### **Fire District Business**

- 1. Resolution #330-10172023 to approve early payoff of 2012 LTGO Bond and related interfund transfers.
- Purchase request Approve purchase of (7) 12.9 iPad Pro 256 GB Wi-Fi and (1) 12.9' IPad P20 512 GB Wi-Fi for \$9576.33. These will be used for blue card incident management training and continuing education. IPads have the most cost effective platform for interactive fire simulations.
- 3. Purchase request Approve estimate for \$20,629.91 provided by vendor to replace sheetrock and other materials after mold remediation at station 94 and to replace the kitchen cabinets.
- 4. Adopt the purpose scope and SOG 4.2.3
- 5. Apparatus Assessment & Surplus Recommendation
- 6. Presentation of the 2024 Proposed Budget.