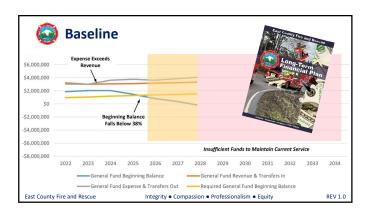

facilities maintenance.

East County Fire and Rescue

ntegrity • Compassion • Professionalism • Equity













#### **Other Revenue**



- The district receives revenue from other sources such as fees for service, grants, sale of surplus real or personal property, etc.
- In some cases, these are one-time revenues and in other cases they are ongoing but comprise a small proportion of the district's total revenue.
- Revenue other than taxes above a low estimated baseline is much like "one-time revenue".

East County Fire and Rescu

Integrity 

◆ Compassion 

◆ Professionalism 

◆ Equity

REV 1.0

# Budget Dichotomies Maintenance & Repair Minimize Expense Wages, Benefits, & Overtime East County Fire and Rescue Integrity • Compassion • Professionalism • Equity REV 1.0





















#### **Impacts**



- The district maintains a balanced budget, but will enter a negative cash flow in 2024, beginning to draw down the general fund beginning balance.
- Absent a lid lift to increase the property tax levy, the district will not be able to sustain current service levels beyond 2025.

Fast County Fire and Rescue

ntegrity • Compassion • Professionalism • Equity

REV 1.0

#### **Impacts**



- Insufficient revenue to provide reliable service on both the east and west sides of the district, even with minimal two-person staffing at each station.
- Insufficient revenue to fund identified mid- to long-term capital projects.
- Potential liability for compensated absences for full-time employees that exceeds current funding in the leave accrual fund.

East County Fire and Rescue