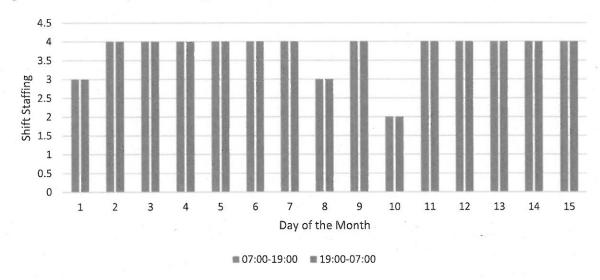

on 94. Response from Station 93 will result in longer response times to fire management zones 94 and 95 and potentially dispatch of Engine 43 on high acuity calls in these areas even if Station 93 is staffed.

During the month of October to date, the district has maintained a 90<sup>th</sup> percentile<sup>1</sup> shift staffing level of 3 personnel during the day (07:00-19:00) and 3 personnel at night (19:00-07:00). Station 93 was unstaffed 3 times for a full shift (07:00-07:00) during the month to date and as such, its availability of response from this station was 80%. Daily shift staffing is illustrated in Figure 1.

<sup>&</sup>lt;sup>1</sup> Calculation of the 90<sup>th</sup> percentile reflects the staffing that is available 90% of the time.

Figure 1. October Daily Shift Staffing



Average daily staffing and availability for response from Station 94 remained the same as the previous month.

Figure 2. 90th Percentile Shift Staffing and Station 94 Availability for Response



Two incidents were impacted by lack of staffing at Station 94 in September as illustrated in Table 2.

Table 2. Incidents Impacted by Unavailability for Response from Station 94

| Date      | Time  | FMZ | Priority | Event Type         | First Due |
|-----------|-------|-----|----------|--------------------|-----------|
| 10/8/2023 | 18:11 | 94  | 2        | STROKE             | SQ91      |
| 10/8/2023 | 21:36 | 94  | 2        | BREATHING PROBLEMS | E43       |

Both of these incidents were high acuity priority two responses.

#### **Shift Reports**

A Shift/Training: District members have comp