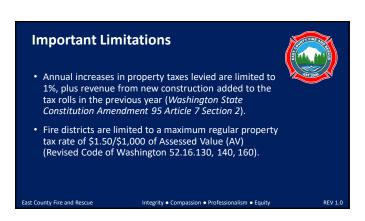

shift staffing of four.
- 10 full-time personnel (10 FTE) 1/1/23.
- 6 part-time personnel (3 FTE) 1/1/23.
- Full- and part-time staff turnover.
- Current part-time staffing is a single firefighter (0.5 FTE).
- Increased overtime expense and limited staff to work.
- Closures of Station 94.

East County Fire and Rescue

Integrity • Compassion • Professionalism • Equit

REV 1.0

#### 

#### **Moving Forward**





- Adding one full-time firefighter (Kelly relief).
- Greater availability for response from Station 94.
- Professional development of the district's members.
- Volunteer staffing to augment on-duty personnel.
- Infrastructure to support operations.
- Apparatus, equipment, and facilities maintenance.

East County Fire and Rescue

ntegrity • Compassion • Professionalism • Equity













#### **Other Revenue**



- The district receives revenue from other sources such as fees for service, grants, sale of surplus real or personal property, etc.
- In some cases, these are one-time revenues and in other cases they are ongoing but comprise a small proportion of the district's total revenue.
- Revenue other than taxes above a low estimated baseline is much like "one-time revenue".

East County Fire and Rescu

Integrity 

◆ Compassion 

◆ Professionalism 

◆ Equity

REV 1.0

# Budget Dichotomies Maintenance & Repair Minimize Expense Wages, Benefits, & Overtime East County Fire and Rescue Integrity • Compassion • Professionalism • Equity REV 1.0





















#### **Impacts**



- The district maintains a balanced budget, but will enter a negative cash flow in 2024