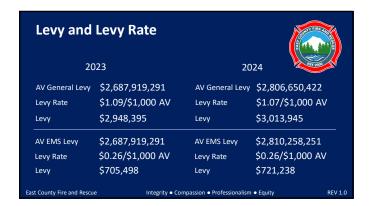

t staffing of four.
- 10 full-time personnel (10 FTE) 1/1/23.
- 6 part-time personnel (3 FTE) 1/1/23.
- Full- and part-time staff turnover.
- Current part-time staffing is a single firefighter (0.5 FTE).
- Increased overtime expense and limited staff to work.
- Closures of Station 94.

East County Fire and Rescue

Integrity • Compassion • Professionalism • Equit

REV 1.0

#### 

#### **Moving Forward**





- Adding one full-time firefighter (Kelly relief).
- Greater availability for response from Station 94.
- Professional development of the district's members.
- Volunteer staffing to augment on-duty personnel.
- Infrastructure to support operations.
- Apparatus, equipment, and facilities maintenance.

East County Fire and Rescue

ntegrity • Compassion • Professionalism • Equity













#### **Other Revenue**



- The district receives revenue from other sources such as fees for service, grants, sale of surplus real or personal property, etc.
- In some cases, these are one-time revenues and in other cases they are ongoing but comprise a small proportion of the district's total revenue.
- Revenue other than taxes above a low estimated baseline is much like "one-time revenue".

East County Fire and Rescu

Integrity 

◆ Compassion 

◆ Professionalism 

◆ Equity

REV 1.0

# Budget Dichotomies Maintenance & Repair Minimize Expense Wages, Benefits, & Overtime East County Fire and Rescue Integrity • Compassion • Professionalism • Equity REV 1.0





















#### **Impacts**



- The district maintains a balanced budget, but will enter a negative cash flow in 2024, be