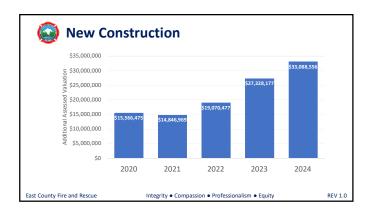

staffing of four.
- 10 full-time personnel (10 FTE) 1/1/23.
- 6 part-time personnel (3 FTE) 1/1/23.
- Full- and part-time staff turnover.
- Current part-time staffing is a single firefighter (0.5 FTE).
- Increased overtime expense and limited staff to work.
- Closures of Station 94.

East County Fire and Rescue

Integrity • Compassion • Professionalism • Equit

REV 1.0

#### 

#### **Moving Forward**





- Adding one full-time firefighter (Kelly relief).
- Greater availability for response from Station 94.
- Professional development of the district's members.
- Volunteer staffing to augment on-duty personnel.
- Infrastructure to support operations.
- Apparatus, equipment, and facilities maintenance.

East County Fire and Rescue

ntegrity • Compassion • Professionalism • Equity













#### **Other Revenue**



- The district receives revenue from other sources such as fees for service, grants, sale of surplus real or personal property, etc.
- In some cases, these are one-time revenues and in other cases they are ongoing but comprise a small proportion of the district's total revenue.
- Revenue other than taxes above a low estimated baseline is much like "one-time revenue".

East County Fire and Rescu

Integrity 

◆ Compassion 

◆ Professionalism 

◆ Equity

REV 1.0

# Budget Dichotomies Maintenance & Repair Minimize Expense Wages, Benefits, & Overtime East County Fire and Rescue Integrity • Compassion • Professionalism • Equity REV 1.0





















#### **Impacts**



- The district maintains a balanced budget, but will enter a negative cash flow in 2024, begi