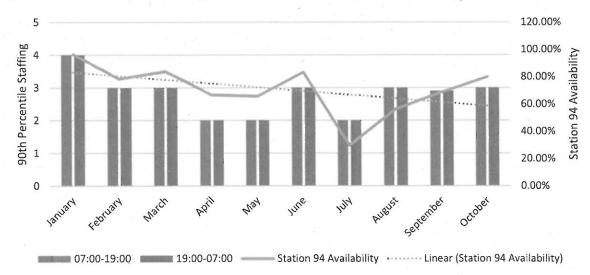

is staffed.

During the month of October to date, the district has maintained a 90<sup>th</sup> percentile<sup>1</sup> shift staffing level of 3 personnel during the day (07:00-19:00) and 3 personnel at night (19:00-07:00). Station 93 was unstaffed 3 times for a full shift (07:00-07:00) during the month to date and as such, its availability of response from this station was 80%. Daily shift staffing is illustrated in Figure 1.

<sup>&</sup>lt;sup>1</sup> Calculation of the 90<sup>th</sup> percentile reflects the staffing that is available 90% of the time.

Figure 1. October Daily Shift Staffing



Average daily staffing and availability for response from Station 94 remained the same as the previous month.

Figure 2. 90th Percentile Shift Staffing and Station 94 Availability for Response



Two incidents were impacted by lack of staffing at Station 94 in September as illustrated in Table 2.

Table 2. Incidents Impacted by Unavailability for Response from Station 94

| Date      | Time  | FMZ | Priority | Event Type         | First Due |
|-----------|-------|-----|----------|--------------------|-----------|
| 10/8/2023 | 18:11 | 94  | 2        | STROKE             | SQ91      |
| 10/8/2023 | 21:36 | 94  | 2        | BREATHING PROBLEMS | E43       |

Both of these incidents were high acuity priority two responses.

#### **Shift Reports**

A Shift/Training: District members have completed training on patient assessment, emergency vehicle incident prevention (annual refresher training), and have continued completion of Blue Card on-line training.

B Shift/Facilities and Commun