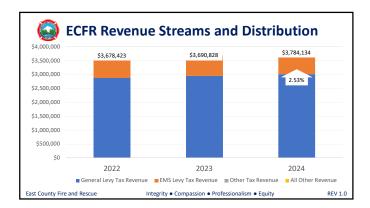

m shift staffing of four.
- 10 full-time personnel (10 FTE) 1/1/23.
- 6 part-time personnel (3 FTE) 1/1/23.
- Full- and part-time staff turnover.
- Current part-time staffing is a single firefighter (0.5 FTE).
- Increased overtime expense and limited staff to work.
- Closures of Station 94.

East County Fire and Rescue

Integrity • Compassion • Professionalism • Equit

REV 1.0

#### 

#### **Moving Forward**





- Adding one full-time firefighter (Kelly relief).
- Greater availability for response from Station 94.
- Professional development of the district's members.
- Volunteer staffing to augment on-duty personnel.
- Infrastructure to support operations.
- Apparatus, equipment, and facilities maintenance.

East County Fire and Rescue

ntegrity • Compassion • Professionalism • Equity













#### **Other Revenue**



- The district receives revenue from other sources such as fees for service, grants, sale of surplus real or personal property, etc.
- In some cases, these are one-time revenues and in other cases they are ongoing but comprise a small proportion of the district's total revenue.
- Revenue other than taxes above a low estimated baseline is much like "one-time revenue".

East County Fire and Rescu

Integrity 

◆ Compassion 

◆ Professionalism 

◆ Equity

REV 1.0

# Budget Dichotomies Maintenance & Repair Minimize Expense Wages, Benefits, & Overtime East County Fire and Rescue Integrity • Compassion • Professionalism • Equity REV 1.0





















#### **Impacts**



- The district maintains a balanced budget, but will enter a negative cash flow in 20