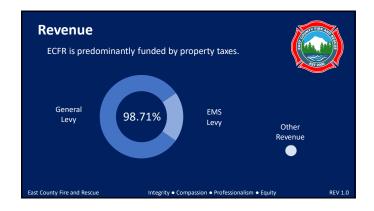

mum shift staffing of four.
- 10 full-time personnel (10 FTE) 1/1/23.
- 6 part-time personnel (3 FTE) 1/1/23.
- Full- and part-time staff turnover.
- Current part-time staffing is a single firefighter (0.5 FTE).
- Increased overtime expense and limited staff to work.
- Closures of Station 94.

East County Fire and Rescue

Integrity • Compassion • Professionalism • Equit

REV 1.0

#### 

#### **Moving Forward**





- Adding one full-time firefighter (Kelly relief).
- Greater availability for response from Station 94.
- Professional development of the district's members.
- Volunteer staffing to augment on-duty personnel.
- Infrastructure to support operations.
- Apparatus, equipment, and facilities maintenance.

East County Fire and Rescue

ntegrity • Compassion • Professionalism • Equity













#### **Other Revenue**



- The district receives revenue from other sources such as fees for service, grants, sale of surplus real or personal property, etc.
- In some cases, these are one-time revenues and in other cases they are ongoing but comprise a small proportion of the district's total revenue.
- Revenue other than taxes above a low estimated baseline is much like "one-time revenue".

East County Fire and Rescu

Integrity 

◆ Compassion 

◆ Professionalism 

◆ Equity

REV 1.0

# Budget Dichotomies Maintenance & Repair Minimize Expense Wages, Benefits, & Overtime East County Fire and Rescue Integrity • Compassion • Professionalism • Equity REV 1.0





















#### **Impacts**



- The district maintains a balanced budget, but will enter a negative cash flow in