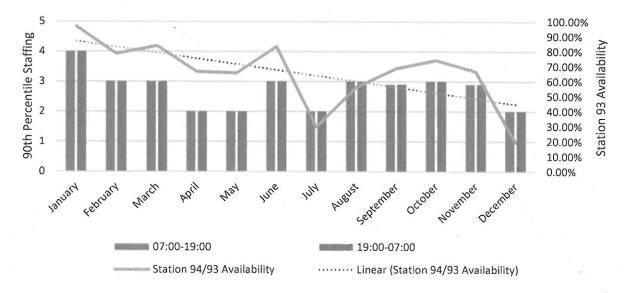

ation was 19.35%. Daily shift staffing is illustrated in Figure 1.

Staffing during the month of December was impacted by the large number of vacancies and despite the mid-year budget amendment, limited funding in the overtime line as well as limited staff availability. Due to limited overtime funds, callback during the month of December was limited to maintaining a

 $<sup>^{1}</sup>$  Calculation of the  $90^{\text{th}}$  percentile reflects the staffing that is available 90% of the time.

minimum of two person staffing at Station 91. As staffing is known for the remainder of the month, Figures 1 and 2 illustrated staffing and availability for the full month.

Figure 1. December Daily Shift Staffing



Figure 2. 90th Percentile Shift Staffing and Station 94/93 Availability for Response



From December 1<sup>st</sup> to the 17<sup>th</sup>, 8 incidents were impacted by lack of staffing at Station 94/93 as illustrated in Table 2. Four of these incidents were high-acuity, priority one and two responses (all of which were handled with an extended response time by Camas Washougal Fire Department Engine 43).

Table 2. Incidents Impacted by Unavailability for Response from Station 94/93

| Date       | Time  | FMZ | Priority | Event Type                       | First Due |
|------------|-------|-----|----------|----------------------------------|-----------|
| 12/6/2023  | 7:21  | 95  | 3        | FALLS                            | SQ91      |
| 12/8/2023  | 14:09 | 94  | 5        | SICK PERSON                      | SQ91      |
| 12/9/2023  | 9:59  | 94  | 1        | CHEST PAI