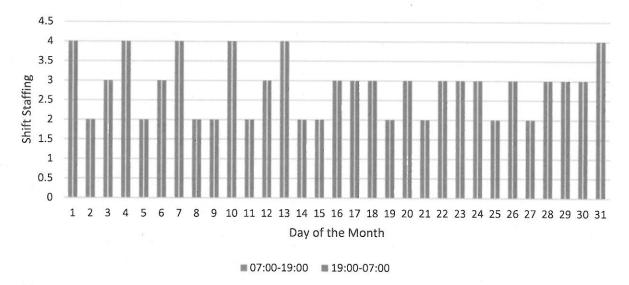

0-07:00) during the month to date and as such, its availability of response from this station was 19.35%. Daily shift staffing is illustrated in Figure 1.

Staffing during the month of December was impacted by the large number of vacancies and despite the mid-year budget amendment, limited funding in the overtime line as well as limited staff availability. Due to limited overtime funds, callback during the month of December was limited to maintaining a

 $<sup>^{1}</sup>$  Calculation of the  $90^{\text{th}}$  percentile reflects the staffing that is available 90% of the time.

minimum of two person staffing at Station 91. As staffing is known for the remainder of the month, Figures 1 and 2 illustrated staffing and availability for the full month.

Figure 1. December Daily Shift Staffing



Figure 2. 90th Percentile Shift Staffing and Station 94/93 Availability for Response



From December 1<sup>st</sup> to the 17<sup>th</sup>, 8 incidents were impacted by lack of staffing at Station 94/93 as illustrated in Table 2. Four of these incidents were high-acuity, priority one and two responses (all of which were handled with an extended response time by Camas Washougal Fire Department Engine 43).

Table 2. Incidents Impacted by Unavailability for Response from Station 94/93

| Date       | Time  | FMZ | Priority | Event Type                       | First Due |
|------------|-------|-----|----------|----------------------------------|-----------|
| 12/6/2023  | 7:21  | 95  | 3        | FALLS                            | SQ91      |
| 12/8/2023  | 14:09 | 94  | 5        | SICK PER