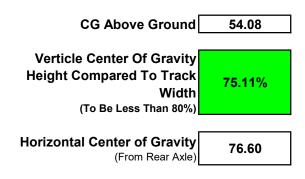

|
| Personnel (If 0 included in Chassis Weight) | 56                           | 4                                             | 32                   | 1000    | 32000                            |
| Equipment                                   | 63                           | -16.5                                         | 15                   | 4954    | 74310                            |
| Aerial Device                               | See D                        | rawing                                        |                      | 0       | 0                                |
|                                             |                              | Total                                         | 13.08                | 44276.1 | 579190.532                       |



## **Rosenbauer-South Dakota**

DEPARTMENT: 250 EAST COUNTY, WA

| Wheel Base              | 182  |
|-------------------------|------|
| C A                     | 122  |
| Cab to Pump Compartment | 3    |
| Pump Compartment        | 52   |
| Tank Length Lower       | 114  |
| Tank Length Upper       | 136  |
| Body Length             | 144  |
| Total Tank Capacity     | 1030 |
| Aerial Size             | 0    |
|                         |      |



| Percent of Weight to Front Axle |        |        |  |
|---------------------------------|--------|--------|--|
| Water (& Foam) Lower Body Pump  |        |        |  |
| 3.85%                           | -3.30% | 51.10% |  |
| Water (& Foam) Upper            | Aerial | Hose   |  |
| -2.20%                          | NA     | -2.75% |  |

|