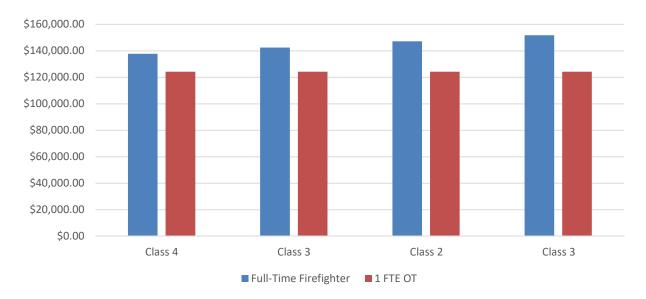

term floating refers to the fact that the firefighter is not assigned to a single shift, but floats across all three shifts to cover vacancies created by full-time firefighters and captains Kelly shifts.

Kelly shifts are not leave but serve to reduce the number of hours in the work week and minimize the impact of Fair Labor Standard Act (FLSA) overtime requirements for a firefighter's or captain's standard work week). However, like leave, Kelly shifts result in a shift vacancy that needs to be filled to maintain minimum staffing.

As illustrated in Figure 5 cost of using a Kelly relief firefighter to fill the 9 vacancies per month created by the Kelly shifts for the nine full-time staff assigned to the 24-hour shift schedule is higher than simply paying overtime to fill these vacancies.





The use of a Kelly relief floating firefighter reduces overtime by \$124,183 per year. This looks good from the criteria of reducing overtime expense. However, the fully loaded cost for the Kelly relief floating firefighter ranges from \$137,734 to \$151,846 depending on their seniority and qualifications (classes one through four in the firefighter salary schedule). From the total personal services cost, it appears that the use of overtime to fill Kelly shifts would be more advantageous to the district. However, the actual answer is more complex.

Kelly shifts are used to reduce the firefighters and captains work week, increasing the firefighters hourly pay rate and minimizing overtime costs related to the regular 24/48 shift work schedule. Use of overtime to fill Kelly shifts redistr