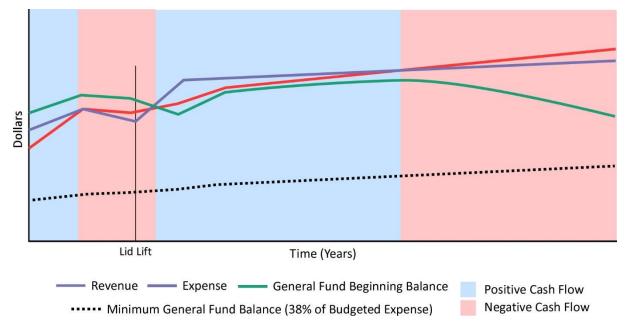

#### **Fire District Business**

- 1. Swearing in Captain Prasch and Firefighter Dobbins
- 2. SOG/Policy Format
- 3. Resolution #319-05162023 Establishment of minimum set aside for general fund beginning balance and contingency.
- 4. Staffing assessment and proposal.
- 5. Purchase Request Approval Replace inducer motor for the apparatus bay heater at Station 91. \$1,421.00.