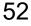

l shift vacancies without incurring overtime expense. Elected officials and fire chiefs often wrestle with the question of which of these options is best. The answer depends on the criteria used to evaluate the options. Potential criteria include:

- Minimizing overtime cost.
- Maximizing total cost of personal services (base wages, overtime, and benefits)
- Maximizing the reliability of staffing the required number of positions
- Minimizing the adverse impact of additional work hours on employees

*Kelly Shifts:* East County Fire and Rescue's use of Kelly relief floating<sup>1</sup> firefighter position to work the Kelly shifts of firefighters and captains assigned to the 24/48 shift schedule provides an example of increasing staffing to fill shift vacancies without the use of overtime.



<sup>&</sup>lt;sup>1</sup> The term floating refers to the fact that the firefighter is not assigned to a single shift, but floats across all three shifts to cover vacancies created by full-time firefighters and captains Kelly shifts.

Kelly shifts are not leave but serve to reduce the number of hours in the work week and minimize the impact of Fair Labor Standard Act (FLSA) overtime requirements for a firefighter's or captain's standard work week). However, like leave, Kelly shifts result in a shift vacancy that needs to be filled to maintain minimum staffing.

As illustrated in Figure 5 cost of using a Kelly relief firefighter to fill the 9 vacancies per month created by the Kelly shifts for the nine full-time staff assigned to the 24-hour shift schedule is higher than simply paying ov