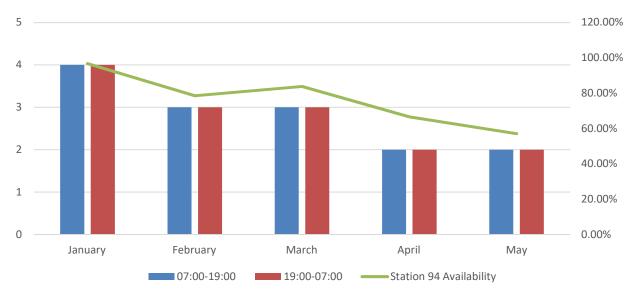

Chief Hartin held a discussion about the district's strengths, weaknesses, opportunities and threats. There was a lot of input from the audience. Discussion ensued.

Chief Hartin went over some ideas on staffing on how to fix some of the short-staffed issues causing Station 94 to be unstaffed. Discussion ensued.