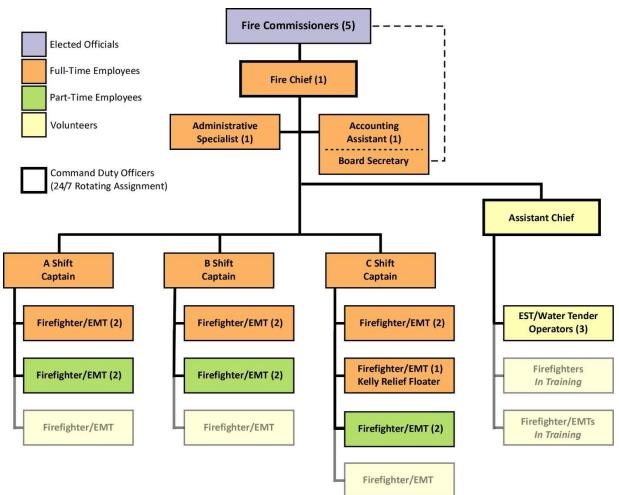

#### **Fire District Business**

- 1. Swearing in Captain Prasch and Firefighter Dobbins
- 2. SOG/Policy Format
- 3. Resolution #319-05162023 Establishment of minimum set aside for general fund beginning balance and contingency.
- 4. Staffing assessment and proposal.
- 5. Purchase Request Approval Replace inducer motor for the apparatus bay heater at Station 91. \$1,421.00.