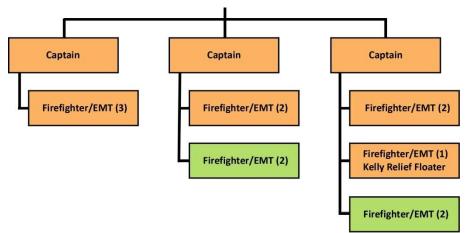

#### **Fire District Business**

- 1. Swearing in Captain Prasch and Firefighter Dobbins
- 2. SOG/Policy Format
- 3. Resolution #319-05162023 Establishment of minimum set aside for general fund beginning balance and contingency.
- 4. Staffing assessment and proposal.
- 5. Purchase Request Approval Replace inducer motor for the apparatus bay heater at Station 91. \$1,421.00.