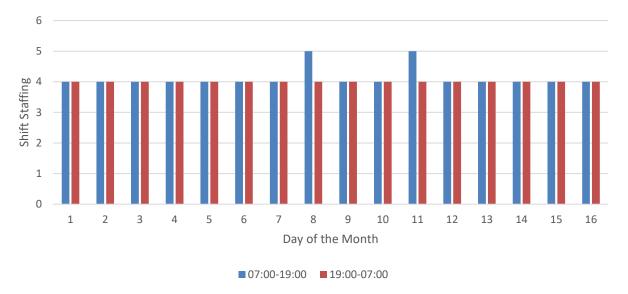

Incident | 23 |  |
| 4 - Hazardous Condition (No Fire)               | 0  |  |
| 5 - Service Call                                | 0  |  |
| 6 - Good Intent Call                            | 6  |  |
| 7 - False Alarm & False Call                    | 0  |  |
| Total Responses                                 | 30 |  |

#### **Staffing and Deployment**

During the month of April ECFR maintained a 90<sup>th</sup> percentile shift staffing level of 5 personnel during the day (07:00-19:00) and 4 personnel at night (19:00-07:00). Station 94 was unstaffed once during the day (07:00-19:00) during the month and as such, its availability of response from this station was 90.63% (in comparison with 100% availability from Station 91). Daily shift staffing is illustrated in Figure 1.

REV: 1.0 Page 1



Figure 1. April Daily Shift Staffing

No incidents were impacted by lack of staffing at Station 94 between April 1 and April 16, 2023.

#### **Shift Reports**

A Shift/Training: Captain Danny Burch has distributed the first quarter training schedule and is working on identifying and documenting standard tactical plays to support ongoing training. ECFR continues to work with Camas Washougal Fire Department Division Chief Ford to schedule a supraglottic airway class for members who are not yet qualified to use this medical device (the class must be conducted by an Senior EMS Instructor). Captain Burch has also distributed a schedule of joint technical rescue training opportunities with CWFD that will occur next month.

B Shift/Facilities and Community Risk Reduction: Captain Troutman has c